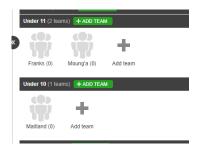

## Canterbury Rugby APP User Guide - Initial Team & Access Set Up - Administrators

- 1. Register players, coaches and managers (as volunteers) in Sporty
- 2. Create Teams in Team Builder

- 3. Drag & drop to add Players to team from 2018 Registration Tab
- 4. Drag & drop to add Coaches to team from Rugby Coach Tab
- 5. Drag & Drop to add 'Managers' to Team from Administrator/Volunteer Tab

6. Edit team and give Coaches & Managers access using the green + button

7. Give each person admin and/or scorer access – admin can select team & scorer can score game

8. Chose Yes to send access email – this emails coach/manager with login details – they login from email and set their password, then go to the app and login.