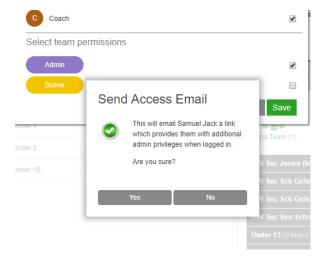

6. Edit team and give Coaches & Managers access using the green + button

7. Give each person admin and/or scorer access – admin can select team & scorer can score game

8. Chose Yes to send access email – this emails coach/manager with login details – they login from email and set their password, then go to the app and login.