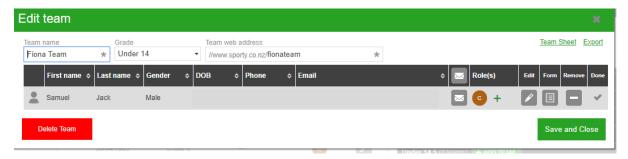

6. Edit team and give Coaches & Managers access using the green + button

7. Give each person admin and/or scorer access – admin can select team & scorer can score game

8. Chose Yes to send access email – this emails coach/manager with login details – they login from email and set their password, then go to the app and login.