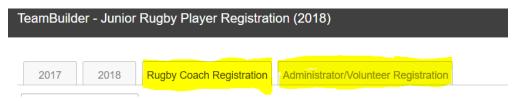

## Canterbury Rugby APP User Guide - Initial Team & Access Set Up - Administrators

- 1. Register players, coaches and managers (as volunteers) in Sporty
- 2. Create Teams in Team Builder

- 3. Drag & drop to add Players to team from 2018 Registration Tab
- 4. Drag & drop to add Coaches to team from Rugby Coach Tab
- 5. Drag & Drop to add 'Managers' to Team from Administrator/Volunteer Tab